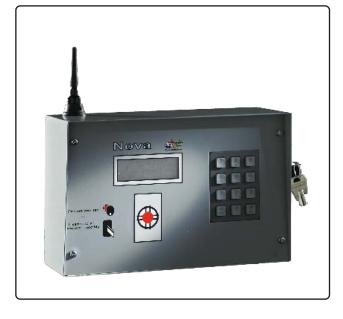

## **Nova Fuel Island Hardware**

- User interface numeric keyboard, four line LCD backlit display.
- Ultra reliable RFID tag reader.
- Non corroding, heavy duty, stainless steel enclosure.
- Full suite of managers functions.
- Optional automated, real time alarms by SMS messaging for fuel theft or system misuse.
- Optional tank gauge interface direct wired or low cost radio gauge.