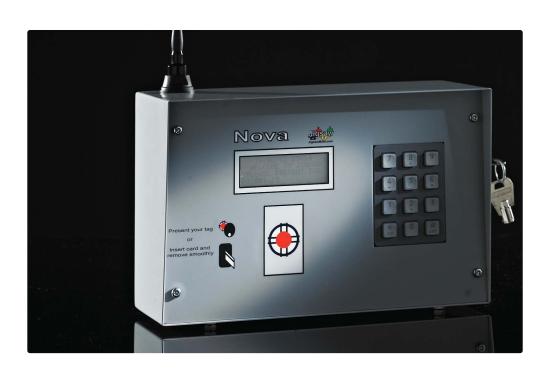

## **Nova Fuel Island Hardware**

- User interface numeric keyboard, four line LCD backlit display.
- Ultra reliable RFID tag reader.
- Non corroding, heavy duty, stainless steel enclosure.
- Full suite of managers functions.
- Optional automated, real time alarms by SMS messaging for fuel theft or system misuse.
- Optional tank gauge interface direct wired or low cost radio gauge.